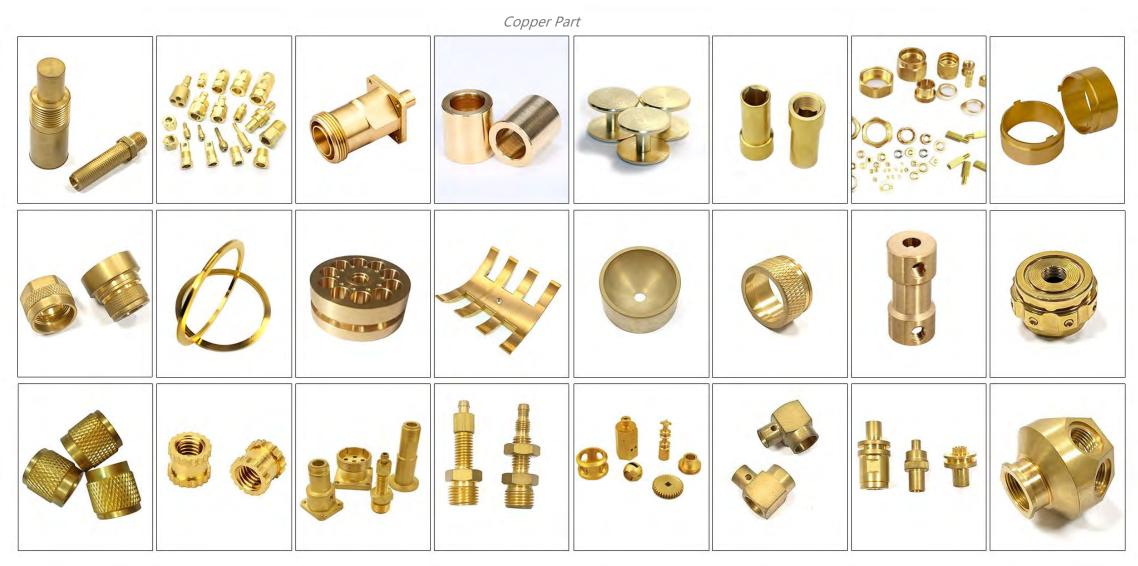

Product ranges include CNC machining parts, casting parts, stamping parts, forged parts, turning parts, pipe fitting, injection molding parts, rubber parts and many more. The products mainly used in mobile terminal equipment, smart hardware device, industrial manufacturing, auto accessories, medical equipment, commercial electronics, etc. Using kinds of material such as brass, lead-free copper, aluminum alloy, zinc alloy, stainless steel, mold steel, carbon steel, tungsten steel, PC, PP, ABS, POM, rubber, etc.